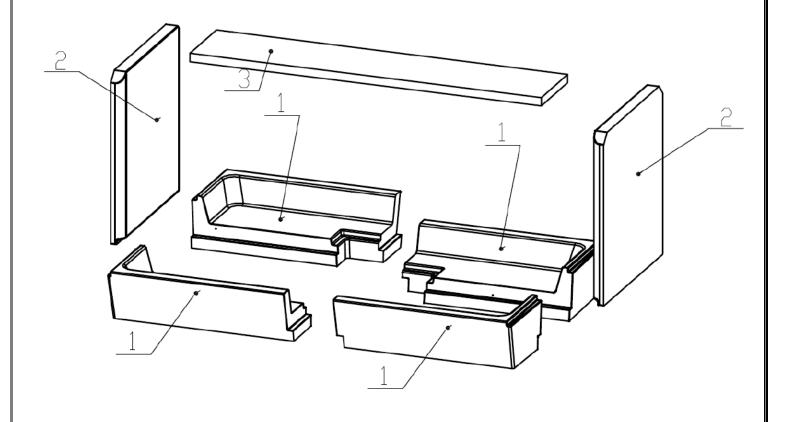

### **Set of carcon firebox:**

## **List of spare parts:**

- 1. Bottom
- 2. Side piece
- 3. Deflector
- 4. Cast iron grate
- 5. Ashtray

For details see Installation and Service Instructions.