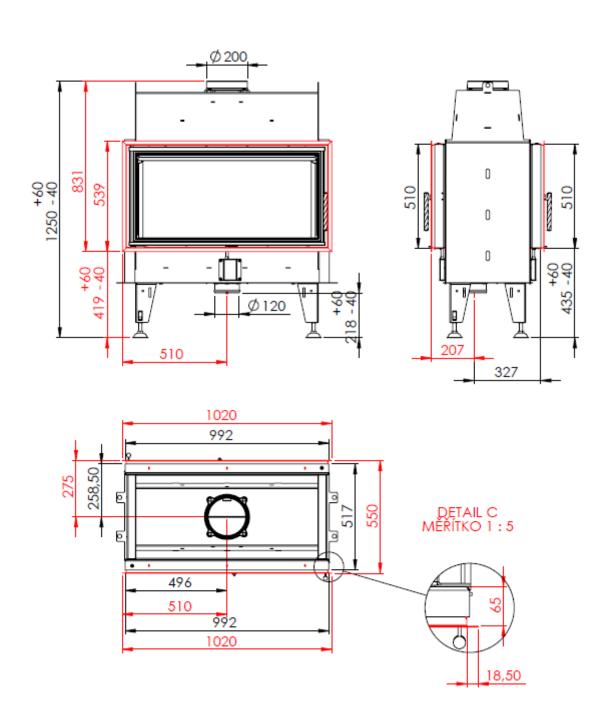

#### Technical data:

| Nominal heat output                         | kW                 | 14                |
|---------------------------------------------|--------------------|-------------------|
| Efficiency                                  | %                  | 83                |
| Volume flow of combustion products          | g/s                | 10,6              |
| Flue-gas temperature                        | °C                 | 242               |
| Min. feed pressure at nominal heat output   | Pa                 | 12                |
| Fuel                                        |                    | wood (beech logs) |
| Fuel consumption per hour                   | kg/h               | 4                 |
| CO emission in burnt gas (in relation to 13 | % O2) %            | 0,098             |
| Dust in flue-gas (in relation to 13% O2)    | mg/Nm <sup>3</sup> | 29                |
| Smoke flue diameter                         | mm                 | 200               |
| Weight                                      | kg                 | 241               |