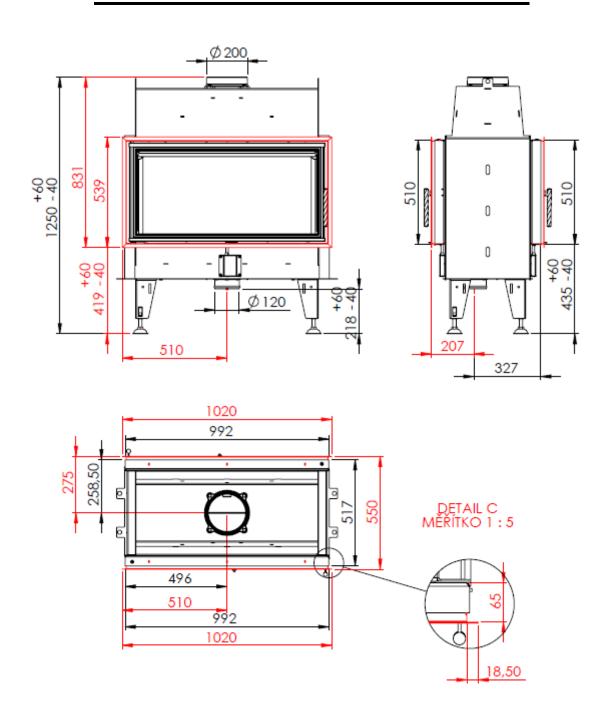

#### Technical data:

| Nominal heat output                                | kW                 | 14                |
|----------------------------------------------------|--------------------|-------------------|
| Efficiency                                         | %                  | 83                |
| Volume flow of combustion products                 | g/s                | 10,6              |
| Flue-gas temperature                               | °C                 | 242               |
| Min. feed pressure at nominal heat output          | Pa                 | 12                |
| Fuel                                               |                    | wood (beech logs) |
| Fuel consumption per hour                          | kg/h               | 4                 |
| CO emission in burnt gas (in relation to 13% O2) % |                    | 0,098             |
| Dust in flue-gas (in relation to 13% O2)           | mg/Nm <sup>3</sup> | 29                |
| Smoke flue diameter                                | mm                 | 200               |
| Weight                                             | kg                 | 225               |