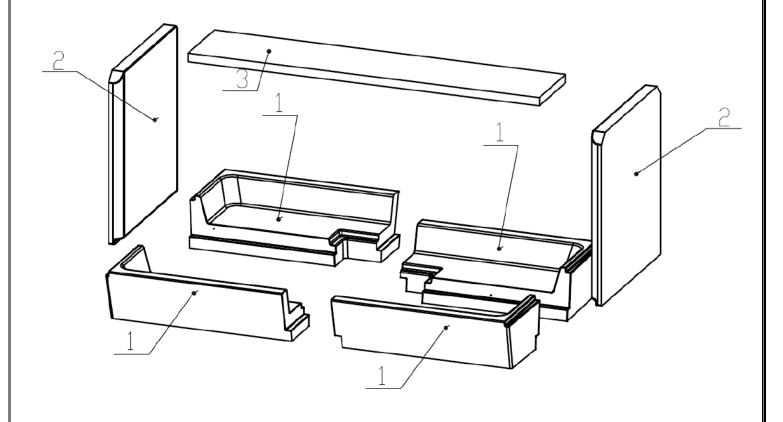

### **Set of carcon firebox:**

## **List of spare parts:**

- 1. Bottom
- 2. Side piece
- 3. Deflector
- 4. Cast iron grate
- 5. Ashtray

For details see Installation and Service Instructions.