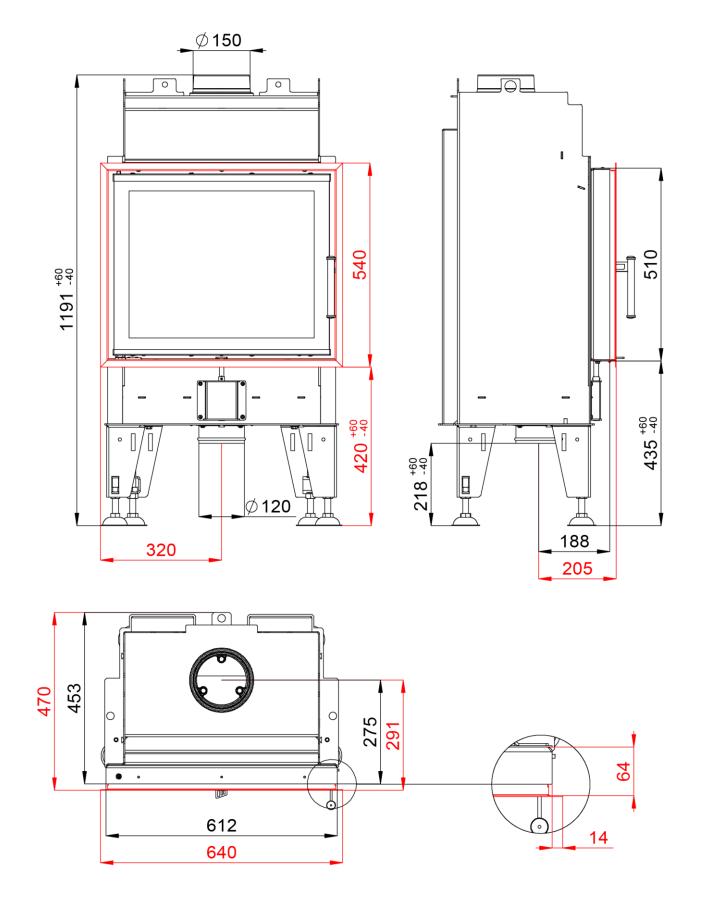

#### Technical data:

| Nominal heat output                         | kW                 | 6                 |
|---------------------------------------------|--------------------|-------------------|
| Efficiency                                  | %                  | 82                |
| Volume flow of combustion products          | g/s                | 4,6               |
| Flue-gas temperature                        | °C                 | 262               |
| Min. feed pressure at nominal heat output   | Pa                 | 12                |
| Fuel                                        |                    | wood (beech logs) |
| Fuel consumption per hour                   | kg/h               | 1,85              |
| CO emission in burnt gas (in relation to 13 | % O2) %            | 0,0873            |
| Dust in flue-gas (in relation to 13% O2)    | mg/Nm <sup>3</sup> | 17                |
| Smoke flue diameter                         | mm                 | 150               |
| Weight                                      | kg                 |                   |