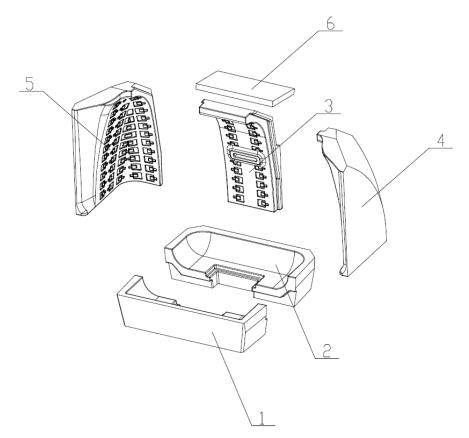

## Set of carcon firebox:

## List of spare parts:

- 1. Bottom
- 2. Bottom
- 3. Back
- 4. Side piece
- 5. Side piece
- 6. Deflector
- 7. Cast iron grate
- 8. Ashtray

For details see Installation and Service Instructions.