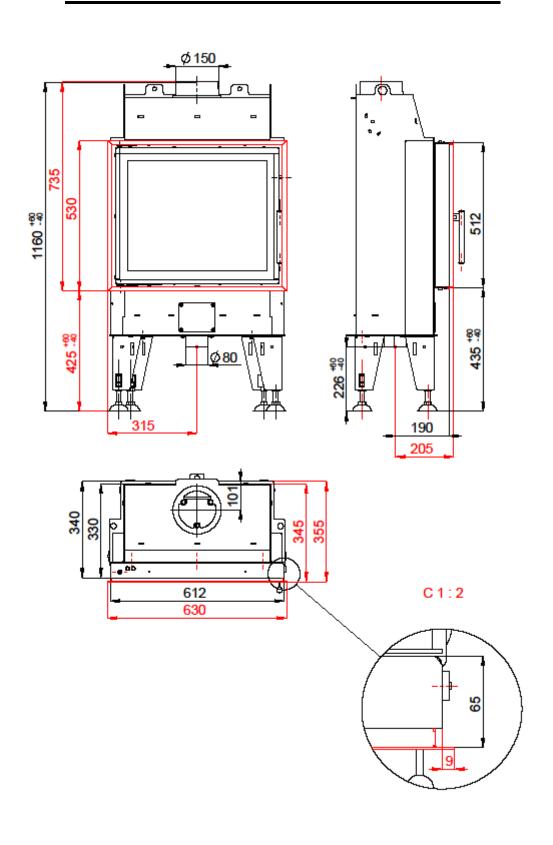

#### Technical data:

| Nominal heat output                                | kW                 | 3,8               |
|----------------------------------------------------|--------------------|-------------------|
| Efficiency                                         | %                  | 86                |
| Volume flow of combustion products                 | g/s                | 3                 |
| Flue-gas temperature                               | °C                 | 193               |
| Min. feed pressure at nominal heat output          | Pa                 | 12                |
| Fuel                                               |                    | wood (beech logs) |
| Fuel consumption per hour                          | kg/h               | 1,15              |
| CO emission in burnt gas (in relation to 13% O2) % |                    | 0,0814            |
| Dust in flue-gas (in relation to 13% O2)           | mg/Nm <sup>3</sup> | 16                |
| Smoke flue diameter                                | mm                 | 150               |
| Weight                                             | kg                 | 118               |