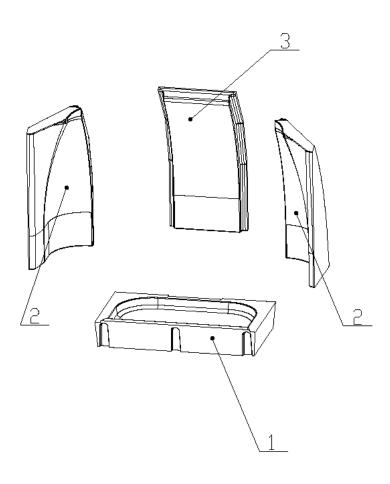

## **Set of carcon firebox:**

### **List of spare parts:**

- 1. Bottom
- 2. Side piece
- 3. Back
- 4. Deflector

For details see Installation and Service Instructions.