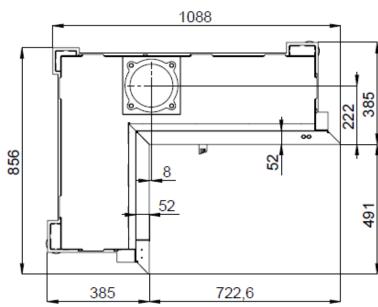

#### Technical data:

| Nominal heat output                         | kW                 | 8                 |
|---------------------------------------------|--------------------|-------------------|
| Efficiency                                  | %                  | 85                |
| Volume flow of combustion products          | g/s                | 6                 |
| Flue-gas temperature                        | °C                 | 212               |
| Min. feed pressure at nominal heat output   | Pa                 | 12                |
| Fuel                                        |                    | wood (beech logs) |
| Fuel consumption per hour                   | kg/h               | 2,54              |
| CO emission in burnt gas (in relation to 13 | 8% O2) %           | 0,0932            |
| Dust in flue-gas (in relation to 13% O2)    | mg/Nm <sup>3</sup> | 16                |
| Smoke flue diameter                         | mm                 | 180               |
| Weight                                      | kg                 | 249               |