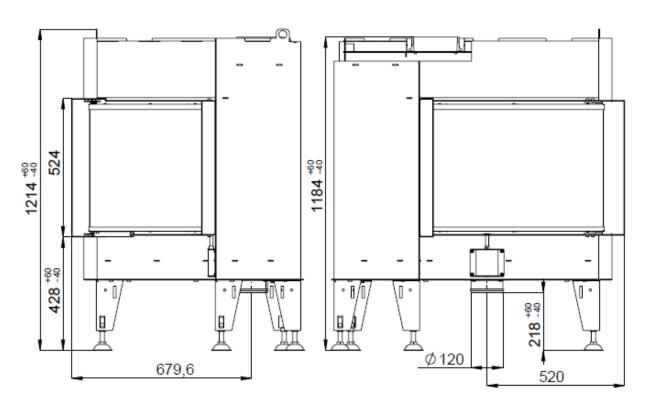

#### Technical data:

| Nominal heat output                         | kW                 | 8                 |
|---------------------------------------------|--------------------|-------------------|
| Efficiency                                  | %                  | 85                |
| Volume flow of combustion products          | g/s                | 6                 |
| Flue-gas temperature                        | °C                 | 212               |
| Min. feed pressure at nominal heat output   | Pa                 | 12                |
| Fuel                                        |                    | wood (beech logs) |
| Fuel consumption per hour                   | kg/h               | 2,54              |
| CO emission in burnt gas (in relation to 13 | 8% O2) %           | 0,0932            |
| Dust in flue-gas (in relation to 13% O2)    | mg/Nm <sup>3</sup> | 16                |
| Smoke flue diameter                         | mm                 | 180               |
| Weight                                      | kg                 | 249               |