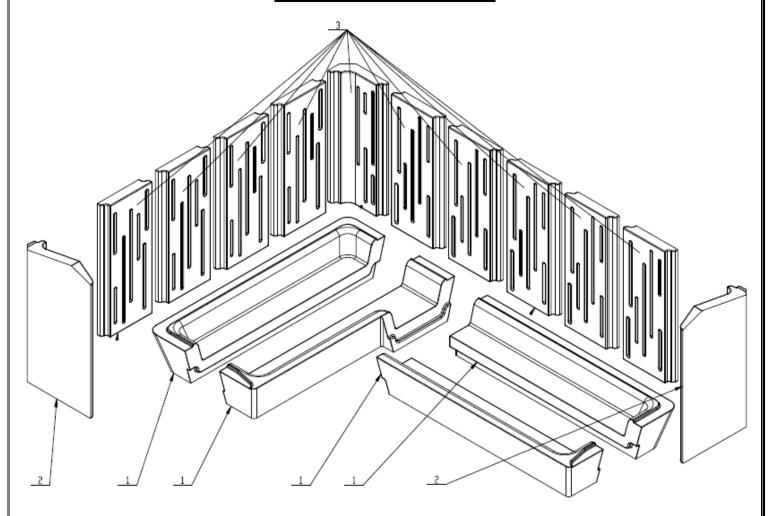

### **Set of carcon firebox:**

### **List of spare parts:**

- 1. Bottom
- 2. Side piece
- 3. Back
- 4. Deflector

For details see Installation and Service Instructions.